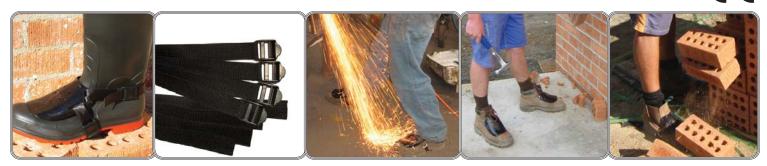

## IMPACTO® METGUARD

The METGUARD METATARSAL PROTECTOR is a safety footwear attachment which protects the metatarsal area of the foot. Designed and tested to compliment steel cap footwear. The lip of the METGUARD<sup>TM</sup> sits on top of the steel cap at load point and is secured with existing laces or optional straps. It helps protect the workers' upper foot by deflecting and dispersing the impact of falling loads. The METGUARD fits all safety shoes and boots. It is a perfect economical solution for visitors, temporary workers, clerical, sales people or when there's requirement for metatarsal protection.

- Made of extremely durable, lightweight, non-conductive polycarbonate
- Used with existing footwear, transferable between users and shoes
- Attaches with your shoe laces or optional straps for non-lace up footwear
- The METGUARD is practical, comfortable, easy to fit and simple to use
- Meets minimum impact resistance 75 lbs as specified in ASTM F2413/F2412 (ANSI Z41)
- Part #METGUARD Sold per pair (Case of 20 pr 12x8x9 inch, 6 lbs.)
- Part #METSTRAP Sold separately for non-lace up footwear. Resilient nylon webbing weaves though plastic ladder lock providing secure fastening to adjust to different types of footwear. Set of 4, 1" wide x 24" long.

Suitable for use in all workplaces and industries including Mining, Construction, Utilities, Manufacturing, Transport, Storage, Forestry, Retail trade, Warehousing

| Innovative Protection                                                    | www.impacto.ca                                                                                                                                                                                                                       |                 | ISO 9001:2008 |
|--------------------------------------------------------------------------|--------------------------------------------------------------------------------------------------------------------------------------------------------------------------------------------------------------------------------------|-----------------|---------------|
| 8/14<br><b>INPACTO®</b><br>MPACTO® METGUARD <sup>TM</sup> are registered | Toll free N. America 888-232-0031<br>Free phone UK 0800 0280 243<br>Tel 613-966-0062<br>Fax 613-966-0067<br>E-mail: <u>impacto@impacto.ca</u><br>PO Box 524, Belleville, ON K8N 5B2<br>trademark of Impacto Protective Products Inc. | Distributed by, |               |