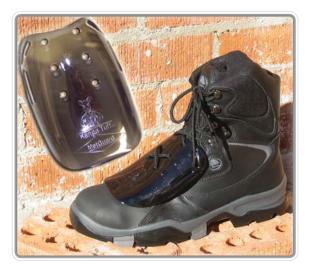

## IMPACTO® METGUARD

The METGUARD METATARSAL PROTECTOR is a safety footwear attachment which protects the metatarsal area of the foot. Designed and tested to compliment steel cap footwear. The lip of the METGUARD<sup>TM</sup> sits on top of the steel cap at load point and is secured with existing laces or optional straps. It helps protect the workers' upper foot by deflecting and dispersing the impact of falling loads. The METGUARD fits all safety shoes and boots. It is a perfect economical solution for visitors, temporary workers, clerical, sales people or when there's requirement for metatarsal protection.

- Made of extremely durable, lightweight, non-conductive polycarbonate
- Used with existing footwear, transferable between users and shoes
- Attaches with your shoe laces or optional straps for non-lace up footwear
- The METGUARD is practical, comfortable, easy to fit and simple to use
- Meets minimum impact resistance 75 lbs as specified in ASTM F2413/F2412 (ANSI Z41)
- Part #METGUARD Sold per pair (Case of 20 pr 12x8x9 inch, 6 lbs.)
- Part #METSTRAP Sold separately for non-lace up footwear. Resilient nylon webbing weaves though plastic ladder lock providing secure fastening to adjust to different types of footwear. Set of 4, 1" wide x 24" long.